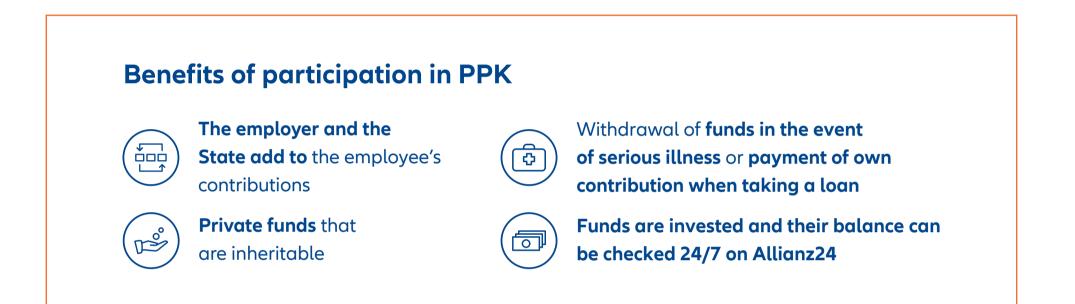

## Automatic re-enrolment to PPK

On 1 April 2023, the persons who are not PPK participants will be re-enrolled in the scheme.

## Not a PPK participant? It is worth changing that!